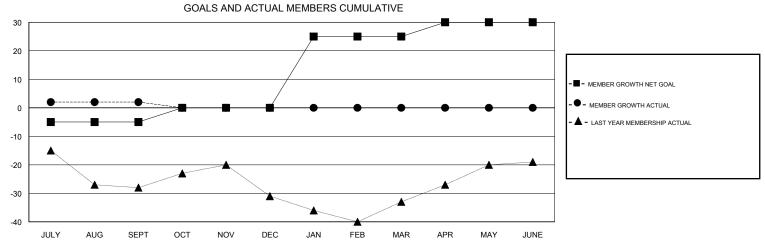

## MONTHLY MEMBERSHIP PROGRESS REPORT

District 14 T

Results as of: 09/30/2018

**CINDY GREGG LOCATION PENNSYLVANIA GMT CA** Clubs Members RESULTS FOR 2018-2019 RESULTS FOR 2018-2019 NEW CLUBS NEW CLUB GOAL DROPPED CLUBS MEMBER GROWTH NET MEMBER GROWTH DROPPED QUARTER QUARTER GOAL ACTUAL MEMBERS ACTUAL (including transfers) 0 0 0 -5 22 19 JULY/AUG/SEPT JULY/AUG/SEPT 0 5 0 0 OCT/NOV/DEC OCT/NOV/DEC 0 1 0 25 0 0 JAN/FEB/MAR JAN/FEB/MAR 0 0 0 5 0 0 APR/MAY/JUNE APR/MAY/JUNE

## 

JUNE

DEC

| DROPPED CLUBS: 0 |    | 13 CLUBS OF 42 ADDED 1 OR MORE<br>NEW MEMBERS | GENDER DISTRIBUTION           MALE         1,014 (74.29%)           FEMALE         351 (25.71%) |                  |     |
|------------------|----|-----------------------------------------------|-------------------------------------------------------------------------------------------------|------------------|-----|
| DROPPED MEMBERS  |    |                                               | Women Percentage Fisca                                                                          | l Year Goal: 28% |     |
| DECEASED         | 6  | CLICK HERE FOR CUMULATIVE MEMBERSHIP DATA     | TOTAL FAMILY UNIT MEMBERS                                                                       |                  | 277 |
| CLUB CANCELLED   | 0  |                                               | FAMILY MEMBERS PAYING HALF DUES                                                                 |                  | 140 |
| OTHER            | 13 |                                               |                                                                                                 |                  | 140 |
| TOTAL            | 19 |                                               |                                                                                                 |                  |     |